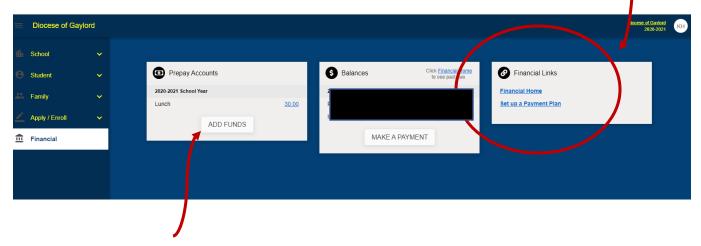

# STEP 4

Now you are into your Family Portal – this has your family information, student information, school calendar, etc.

From here, you need to scroll down to the bottom of the left hand side menu and click on "Financial"

# STEP 5

On the Financial page there is a page called "Finance Links". Go to "Finance Home" to set up your banking information, select payment plan, etc.

Once this is done, we will be able to process your tuition payments!

You can also add funds for hot lunch here under Prepay Accounts, just click "Add Funds".

We only have 12 of our 57 families signed up so far, so please take a look at this **TODAY** and get signed up!!