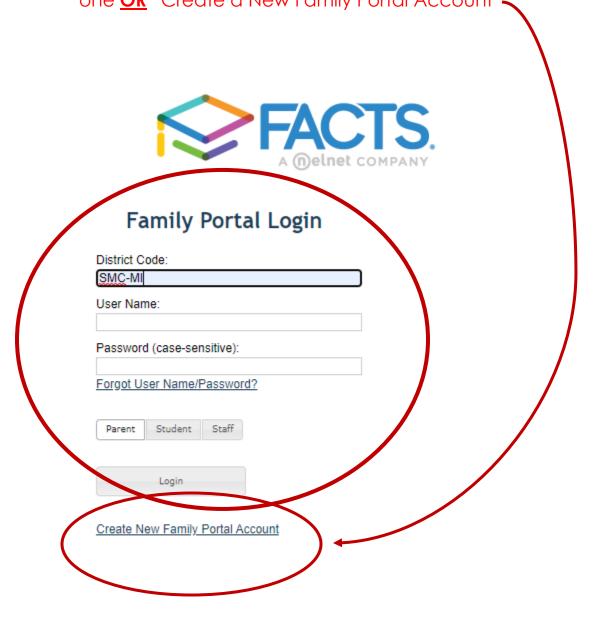

# **STEP 3:**

You will be taken to this page – "Family Portal Login"

District Code is: SMC-MI

Then either enter your user name and password if you already have one **OR** "Create a New Family Portal Account"