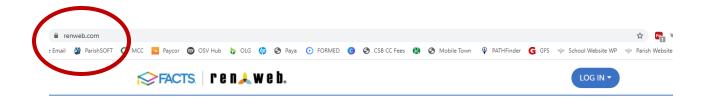

#### Go to: renweb.com

### **STEP 2:**

Click on the blue "Log In" button on the top right hand corner and select: "ParentsWeb Login" (not Renweb1 Login)