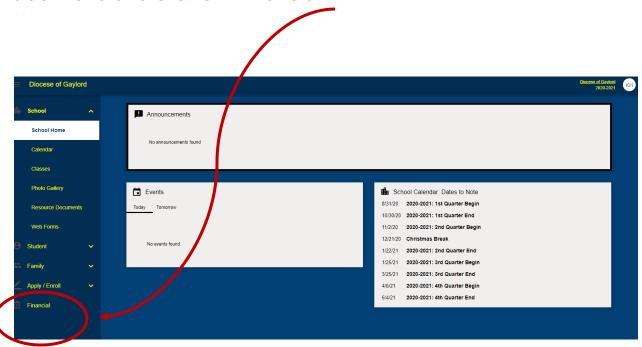

# STEP 4

Now you are into your Family Portal – this has your family information, student information, school calendar, etc.

From here, you need to scroll down to the bottom of the left hand side menu and click on "Financial"