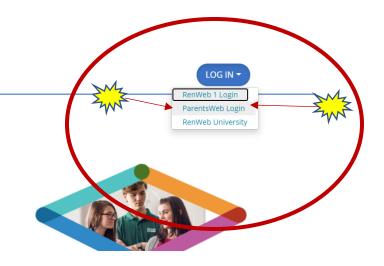

### **STEP 2:**

Click on the blue "Log In" button on the top right hand corner and select: "ParentsWeb Login" (not Renweb1 Login)